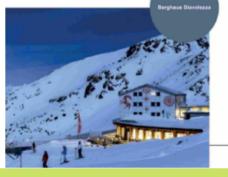

#### TRA ITALIA E SVIZZERA Alla conquista del Piz Bernina

Nei letti del rifugio Berghaus Diavolezza a 3000 metri si sogna la pace delle montagne, il cielo stellato o le avventure della mattina successiva. Le notti quassù precedono le incredibili giornate di sci, freeride e di scialpinismo alla onquista del Piz Palü e del Piz Bernina. Ma non solo, il Berghaus Diavolezza è un ottimo luogo di ritiro per godere li uno scenario alpino da favola in totale relax. Al risveglio seque sempre una buona ed energetica colazione a buffet e durante il giorno le opportunità di rilassarsi sono varie: sdraiati al sole sulla sdraio della terrazza panoramica. ppure immersi nella Jacuzzi a quasi 3000 metri con vista sulle nevi eterne. Per quanto riguarda le coccole culinarie, a pranzo e a cena, il Ristorante Bellavista è una garanzia di qualità e bontà. Il comprensorio Diavolezza che si trova appena fuori dal rifugio è un Eldorado per sciatori esperti molto sportivi poiché non presenta piste facili. La "chicca" che la Diavolezza offre agli sciatori è la pista di 10 km da fare sul ghiacciaio del Pers e del Morteratsch. La pista non è preparata ma segue la lingua del ghiacciaio fino a raggiungere la terrazza del ristorante Morteratsch, situato a valle presso la stazione della Ferrovia retica omonima. La discesa che dura in media 45 minuti passa attraverso luoghi selvaggi coperti di neve e ghiaccio. Ma una discesa sugli sci è ancora più emozionante se c'è la luna piena che illumina le piste appena preparate. Questa avventu celestiale si chiama Glüna Plaina e si può vivere in cima alla Diavolezza nei giorni sabato 15.01.2022, domenica 13.02.2022, mercoledi 16.03.2022 e giovedi 14.04.2022. Dalle ore 19.30 si può scendere sulle piste che la luna piena ha trasformato in un paesaggio mistico. Tariffe da 146 euro per persona in camera doppia con colazione e