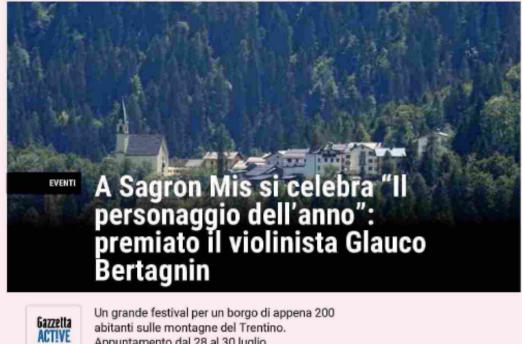

### la Repubblica ROBINSON

a giovana Ancicio chassa Maria Tarasa (1730); twana uceno con giocca marrone e is: ami d'oro (1720-1725); ma con Epoppagalo o Allagoria dall'alcovaran (1726-1720)

abitanti sulle montagne del Trentino. Appuntamento dal 28 al 30 luglio

#### Sagron Mis Festival 2022: conferance about alpinism with Manolo and