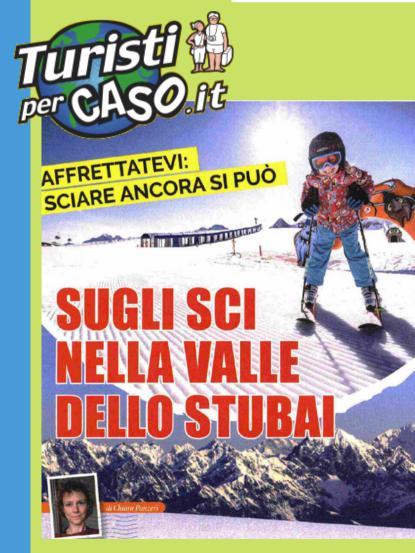

# la Repubblica

Stubai: itinerari e percorsi nella valle austriaca più vicina all'Italia

di Flaminia Giurato

È situata a Sud di Innsbruck ed è sovrastata dal ghiacciaio sciabile più grande di tutta l'Austria